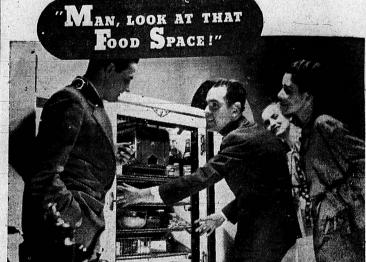

## Ours is a trigidaire

enough feature to make you enthusiastic about the Super Series Frigidaire '34! And there are a dozen such features!

Automatic ice tray release . . . automatic defrosting . . . the new Frigidaire Servashelf.

Now add, the Sliding Utility

bottles; extreme economy of operation.

You're paying for truly

modern refrigeration—and not getting it—unless you have a Super Series Frigidaire '34 in your kitchen. Come in and see how easy we've made it for you

ES SIR! THAT'S ONE OF THE REASONS WHY.

Here is a Frigidaire that Uses Less Current than One Ordinary Lamp Bulbless than any other make of refrigerator