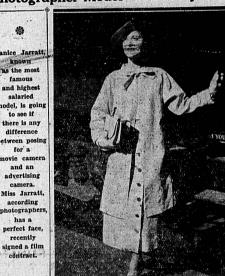

# Photographer Model Goes Hollywood

R. R. Smith To

Leave Sunday On

Trip to England

# **State Picnics**

famous
and highest
salaried
model, is goin
to see if
there is any
difference

for a

PENNSYLVANIA

ILLINOIS

JULY 12-13-14

Thursday - Friday - Saturday

We Offer Special, Attractive - -