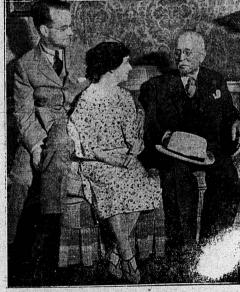

### Insull Family Hold Reunion

The return of Mrs. Samuel In-ull, Sr., to Chicago from abroad rought the Insull family together gain for the first time in a long