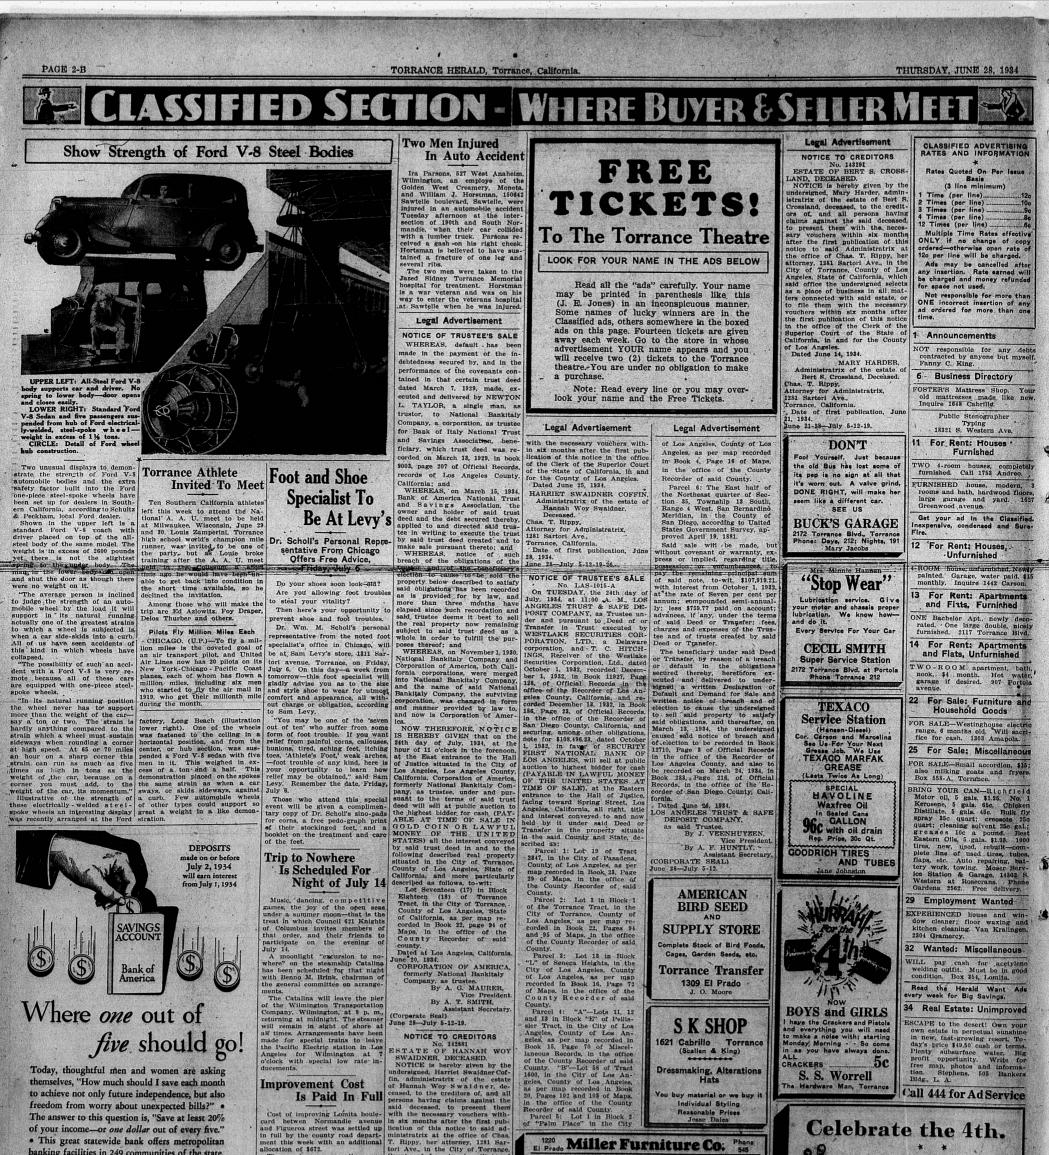

Today, thoughtful men and women are asking themselves, "How much should I save each month themselves, "How much should I save each month to achieve not only future independence, but also freedom from worry about unexpected bills?" • The answer to this question is, "Save at least 20% of your income—or one dollar out of every five." • This great statewide bank offers metropolitan banking facilities in 249 communities of the state. One of its 417 locations is in your neighborhood.

Tune in COLUMBIA-DON LEE SYSTEM cach Wednesday, 8 P. M. RAYMOND PAIGE and his GREATER ORCHESTRA featuring "Treasures of Time"

**BANK of AMERICA** HEMELE TEDERAL BELLEVI SVSTEN

## **Improvement** Cost Is Paid In Full

Cost of improving Lofnita boule-card betwen Normandie avenue and Figueroa street was settled up