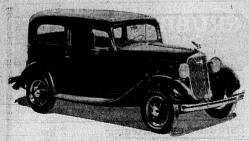

# PRICED LINE OF SIXES

### 1934 Chevrolet New Improved Standard Six Coach

- Chevrolet today announced "the world's lowest price six-cylinder car" with the introduction of the new improved 1934 Standard Six models, supplementing the Master Chevrolet models previously presented, according to Jack Hanson of the Torrance Motor Co., 1600 Cabrillo avenue.

aon of the Torrance Motor Co.

Two closed and two open caramodels comprise the new improved
standard line. They are the sport
roadster. \$490: phaéton. \$520: no
coupe, \$510: and two-door sedan. \$520: the new cars, says the
Ghevrolet Motor Company's anmouncement, thus list under any
other six on the market, and \$55
to \$355 under corresponding models
of the Master Chevrolets.

The new cars are replete with
major improvements designed, to
ladder the self-ladder to achieve better performance, riding
dualities, comfort and appearance.
Both chassis' and body have been
completely redesigned in keeping
with the latest advance in englineering, and styling.