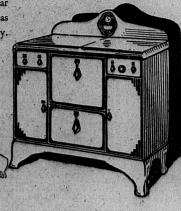

### Famous APEX Washers

With Such Outstanding Features As:

- Fluted (Washboard) Tubs. 2. Crescent Tub Drains.
- 3. Tray Lids.
- Larger Tubs. 16-18-20 Gals. 5. Syncromesh Wringer Drive.
- 6. White Tubs. 7. Double Dasher.
- 8. DeLuxe Safety Wringer.
- 9. Attached Grounded Filler Hose.
- 11. Double Thermos Tub.
- 12. Interlocking Safety Switch.