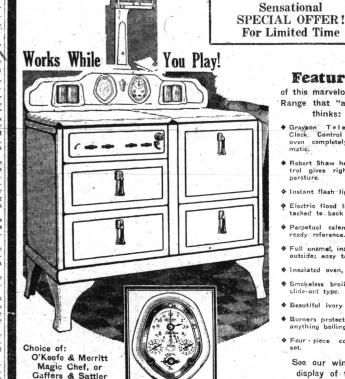

### The Range All the Southland Is "Raving" About Is Now At the Star Furniture Torrance

# For Limited Time

Features of this marvelous gas Range that "almost" thinks:

Grayson Telechron Clock Control makes oven completely auto-matic.

Robert Shaw heat con trol gives right tem perature.

4 Instant flash lighter.

Electric flood light at tached to back guard.

Perpetual calendar for ready reference.

Full enamel, inside and outside; easy to clean.

♦ Insulated oven, 16x20.

• Smokeless broiler, new slide-out type.

Beautiful ivory enamel

Burners protected from anything boiling over.

Four - piece condimen

display of this magnificent Range!

# Save \$40.00 On This \$129.50 Model

can buy it for \$89.50. Think of it,—a \$40.00 SAV-

10% Extra Allowance On Your Old Range Taken as the Down Payment. Balance In Monthly Installments,—Small Carrying Charge.