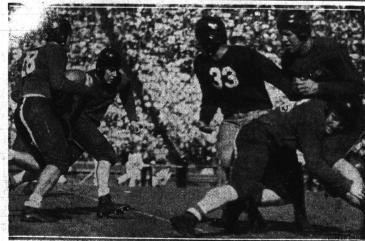

## When Stanford Took Measure of Santa Clara

The Torrance Tartars, rounto shape for the opening of the Marine League seaso

Visalia Ruins

**Ball Game For** 

Barnstormers Lose 1-0 In Final Game of Out-of-

Town Series

## Saturday's Game Will Be Home-Coming For St. Mary's, Maybe the Bill Friday

LOS ANGELES.—When St. Mary's comes south for its battle with the University of Southern California Trojans Saturday, it will be a home-coming affair for many of the Gaels. Eight of them are from Los Angeles. Felix Pennino, end; Nebb Elduayan, guard; Robert Bench, half; Roland Willett, quarter: Neel Bonelli. Quarter: William Lindsay, end, and Santa (Greta) Garbo, fullback, are all from Los Angeles, while Hugh Gerardin, guard, is from the quiet little local suburb called Hollywood.