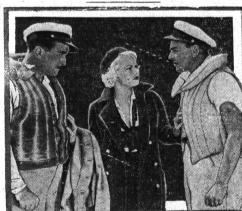

Headliners On

Singing, Dancing, Music and Comedy Feature Notable Vaudeville Bill

be found on the bill at the Theatre this coming and Wednesday with the

which singing, dan lent music are featu lon has appeared on h season with her her offering this

were the dancing hit the colored musical comedy leky Day" and Eugene Jacksor l be remembered for his excel-t work in the motion picture marron."

marron."

Speaking of motion pictures
ngs one to mention "Dauntless,"
c canine star. Trained by Roy
lson, this clever animal perms a routine of feats which
uncanny because of the in-

telligence displayed.

On the screen the feature pic ture will be, "Hold Me Tight, starring James Dunn and Sail: Eilers.

Reservations

CA One Two Three Four Mi Ac any fund lishe weel 2c p

TUESDAY, WEDNESDAY, SEPT. 12-13 James Dunn, Sally Eilers in

"HOLD ME TIGHT" AND 4 ACTS OF HIGH CLASS VAUDEVILLE

ROY WILSON Presents "DAUNTLESS"

The Motion Picture Canine THE JACKSON BROTHERS Late Dancing Stars of the Musical Comedy "Lucky Day"