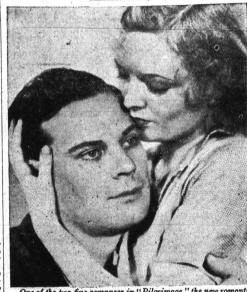

### "Pilgrimage" At the Fox Redondo Wed. and Thurs., Sept. 13 and 14

One of the two fine romances in "Pilgrimage," the new romantic drama from Fox Film, is enacted by Norman Foster and Martan Nizon. The other is portrayed by Heather Angel and Maurice Murphy.