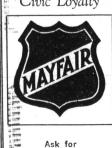

## Eddie Pullen Ends Ford V-8 Test

# Eddie Pullen's Ford V-8 Test

Fact-Finding Economy Run" at Long Beach last Saturday, Sept. 2, Eddie Pullen (center) checked his timing on the test with that of D. C. Storrs, Postal Telegraph Company official. At the right is Mrs. Freeman A. McKenzie, Jr., who flagged the end of the run. The stock-model 8-cylinder Ford averaged 21.020 miles to the gallon of gasoline on its route through Torrance and 30 nearby cities.