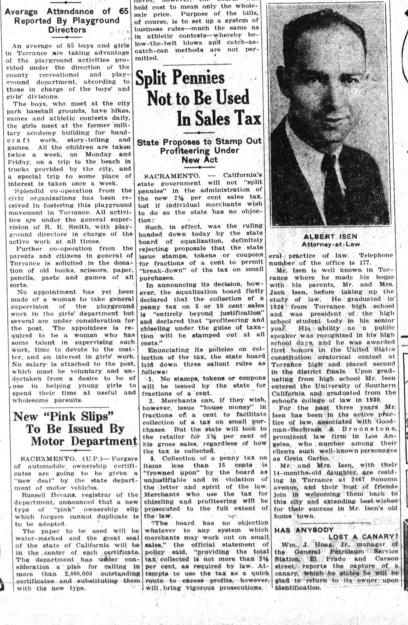

### ALBERT ISEN TO OPEN LAW OFFICE HERE

Former Torrance Man Returns to "Home-Town For Practice of Law

Albert Isen, attorney-at-law, an-nounces the opening of offices this week in the First National Bank building, Torrance, for the gen-