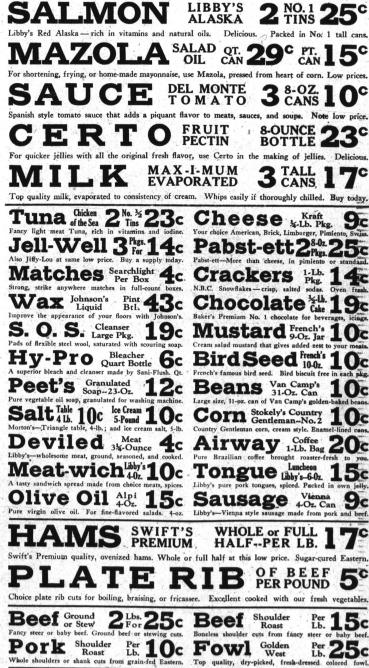

## 2 lbs. 15 Ib. 150 Ib. 20 Ib. 10c

| PORK SHOULDER ROAST  | lb. 10c |
|----------------------|---------|
| PORK LOIN ROAST      | lb. 150 |
| PORK CHOPS           |         |
| FRESH GROUND BEEF    |         |
| BABY BEEF SHORT RIBS | lb. 8c  |
| FANCY BEEF ROAST     | lb. 150 |

We reserve the right to limit quantities. None to dealers. Prices subject to change witho Meat and produce values are obtainable only at Safeway and Piggly Wiggly operated dep SAFEWAY and PIGGLY WIGGLY