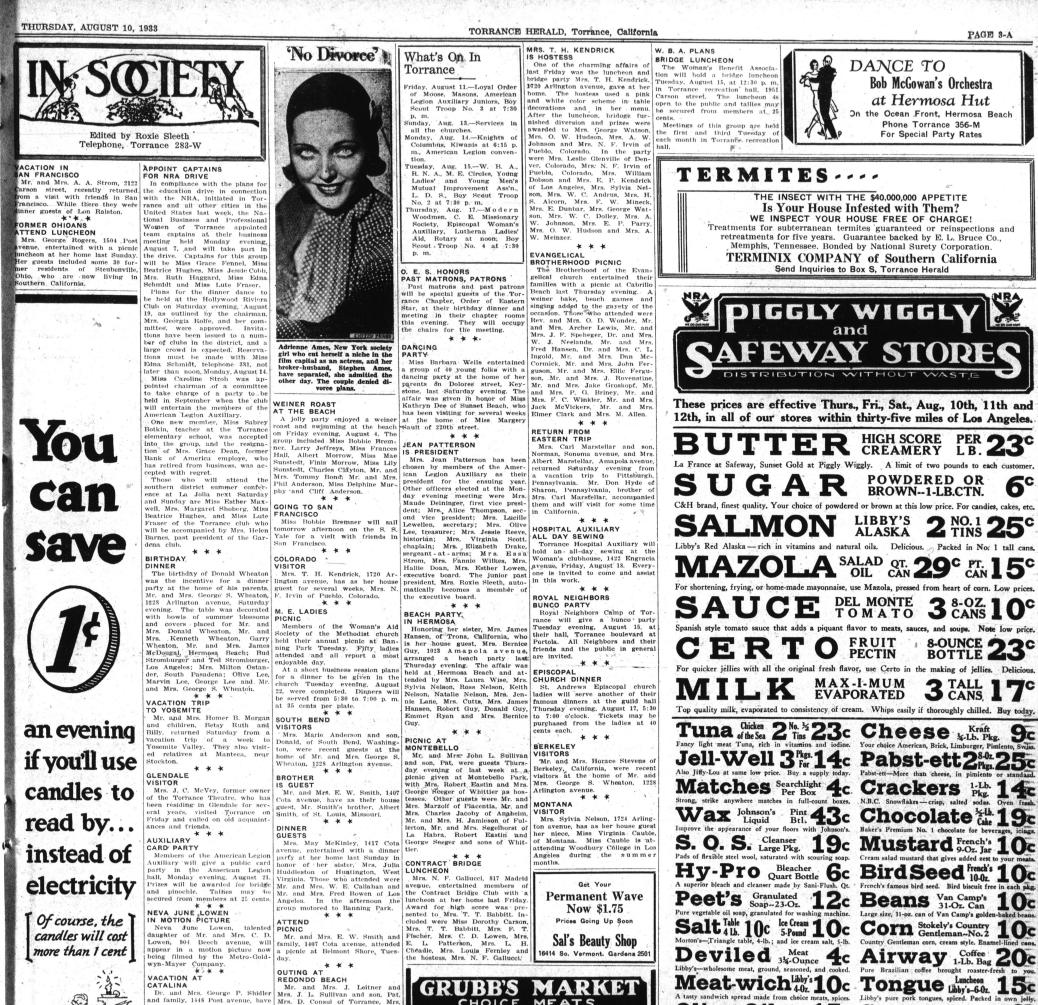

Of course, the candles will cost more than I cent

Electricity is cheap ...Edison rates are 42% less than in 1921

Dr. and Mrs. Gend family, 1448 P eturned from Beach. VISITING IN SANTA ROSA Miss Azeline. Herron, Engracia avenue, is visiting two weeks with Miss Irene Be of Santa Rosa.