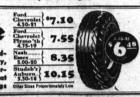

| Firestone OLDFIELD TYPE         | Firestone SENTINEL TYPE         | Firestone COURIER TYPE |
|---------------------------------|---------------------------------|------------------------|
| Cheyrolet \$6.30                | Ford<br>Chevrolet \$5.65        | Ford 30x31/2 33.45     |
| Chevrolet                       | Chevrolet 6.05                  | Ford                   |
| Nanh 7.45                       | Nash 6.70                       | 4.40-21 )              |
| Chevrolet                       | 5.00-20 Buick Chevrolet         | Chevrolet 4.25         |
| Auburn Studeb'r 9.00            | Plymouth 7.30                   | Chevrolet 4.65         |
| Other Sizes Proportionately Low | Other Sizes Proportionately Low | 11 4.75-19 )           |