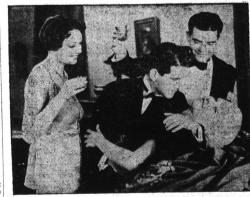

### 'Pleasure Cruise," New Fox Comedy At Torrance Theatre Tues.

Ralph Forbes and Roland Young talk it out, while Genevieve Tobin, the very one they're talking out, looks on somewhat un-concerned. A scene from "Pleasure Cruise," new Fox screen play.

# TORRANCE

THEATRE

THURSDAY - FRIDAY and SATURDAY - May 18 - 19 - 20 "Bed Time Story"

> SUNDAY and MONDAY May 21 - 22 "The Keyhole" -George Brent

> > TUESDAY and WEDNESDAY May 23 - 24 "Pleasure Cruise"

ith Roland Young and Genevieve Tobin