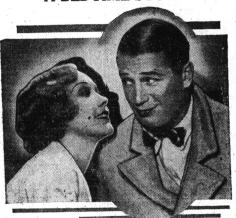

### "A BEDTIME STORY"

Playing adopted father to a street waif in "A Bedtime Story," the new Maurice Chevaller picture, coming Thurs-couver, wash. (U.P.)—en waited several hours to er a fire in answer to an Finally it burst into flames lent to locate.

Playing adopted father to a street waif in "A Bedtime Story," the new Maurice Chevaller picture, coming Thurs-couver and the several hours to an Saturday to the Torrance Theatre, becomes complicated when the baby's nurse, Helen Twelve-trees, decides to adopt Maurice as a husband. Maurice seems to like it, however.