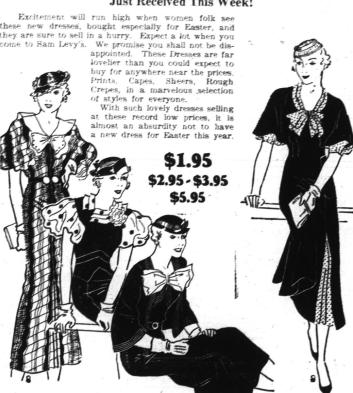

# DRESSES

Just Received This Week!

sl tt cc g p tt un re at th or th ar hc in ve de de th tt vi be sc

HOSIERY

IN THE EASTER PARADE!

Whether she's mother, wife, sister or sweetheart .: you want her to look her best on Easter. So why not give her an Easter present that will flatter her? A gift box of Holeproof Hosiery will do it : especially if you choose the three new colors, "Sun-up": "Sun-down": "In-between": : they're so beautifully blended to go with this season's costume colors. Be sure to ask for the 54 gauge . they're so delightfully sheer.

**79**c Pair 3 pairs for - - - \$2.25

With Bows and Organdie Trim

Very New; Special.....

\$1.95

Lovely New Easter Dresses For Children

Dimities, Voiles, Dotted Swisses and Crepe de Chine Big, New Lot Just Received

\$1.00 and \$1.95

**Breakfast Club** 