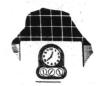

## Most clocks tell time This one saves it!

You'll find a clock similar to this on new automatic gas ranges. It is there to save the home manager's time. With the aid of the automatic oven heat regulator, the clock will cook a meal perfectly while the home manager gives her attention to other interests.

A luxury? Not at all! Cooking with nat-ural gas is even more economical than before. A meal may be cooked for as little as a quarter of a cent a person a meal.

Look for the Blue Star Seal of the American Gas Association Testing Laboratory.