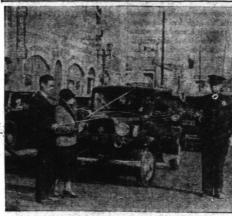

### White Canes Will Aid Blind

Hollywood Lions Club is giving 200 white canes as shown above to blind persons in Los Angeles. This notable safety plan, observes the Automobile Club of Southern California, is aimed at educating motorists to stop and allow the blind person carrying the cane to cross the street. It will also guide police officers in helping such persons in traffic.