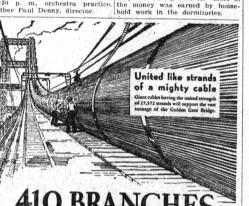

Co-eds Earned \$44,468 NORTHAMPTON, Mass.— (U.F.

410 BRANCHES united in strength spirit and service. Each branch has the strength of all

**BANK of AMERICA** 

TORRANCE - Advisory Board - Dr. A. P. Stevenson, CHAIRMAN C. W. Koiner, VICE-CHAIRMAN - Lambert J. Acree - F. H. Steinhilber A. Brady Wolfe - Officers - J. W. Leech, MANAGER Alfred Reinertson, Assistant Cashier