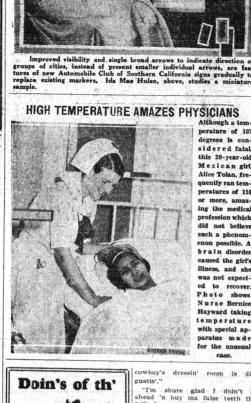

## Notes On 1933 Styles Offered By Famed Women

By ALMA ARCHER Editor of Style Chats)

**New Frocks** NEW MODEL FOR SIGNS SCOU LA CANADA-VERQUGO ROAD \$3.95 **ALTADENA** 317 PASADENA \$2.15 \$2.95 Workroom Hats \$1.00 HIGH TEMPERATURE AMAZES PHYSICIANS erature of 107