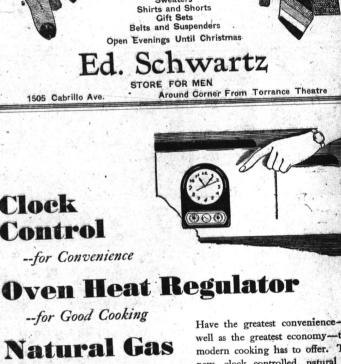

well as the greatest economy-that modern cooking has to offer. The new, clock controlled, natural gas ranges will cook a meal for you while you give your entire attention to other matters. You may be miles away, if you like, when cooking starts and stops. The automatic oven heat regulator assures better baking and roasting, too, for oven temperature never leaves the point you select.

Economy is assured by oven insulation, new type burners, and natural gas, the most efficient of modern fuels. Cooking costs as little as a quarter of a cent a person a meal.

See the holiday display of your dealer or gas company, and look for the Blue Star Seal of the American Gas Association Testing Laboratory.