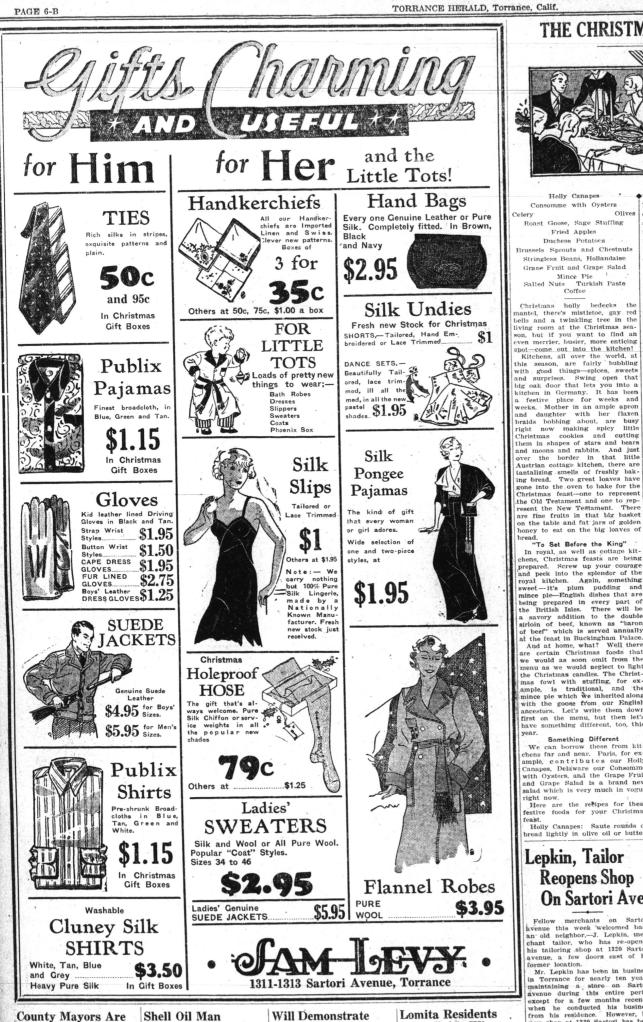

FIF JOP

origin from



### THE CHRISTMAS DINNER

Moisten the contents of a can o deviled ham with mayonnaise, an spread thickly over the round making it thinner at the edge Scleet very tiny leaves from hunch of watercress or parsley

nmie

me with Oysters: g the contents of

**Time and Temperature** 

Automatically

Controlled

on New

88 8 8

-

**Natural Gas Ranges** 

contents consomme and ty Heat the content can of

Olives hess Potatoes prouts and Chestnuts Beans, Hollandalse uit and Grape Salad and using a toothpick, press the short stems into the mixture all around the edges of the rounds, giving a holly wreath effect. At intervals dot with holly "berries" cut from bits of pimento. Sprinkle finely-chopped, hard-cooked eggs-white over the center of the rounds Mince Pie Nuts Turkish Paste Coffee holly

mis