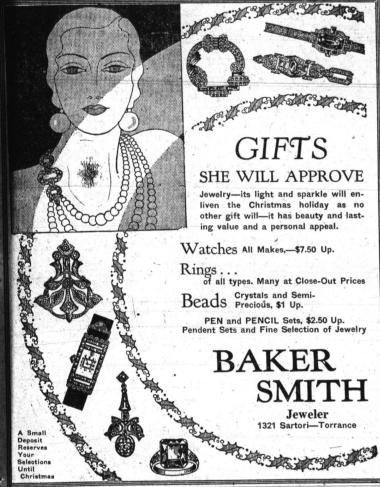

ath

new you the cials suits

9c 9c

5c

l5c

9c

13c

c

c RES

What's On In Torrance

## American Legion Auxiliary News

the supervision of Lewellen, will dress given at Christmas.

derhoff and Mr. Roland Sanderhoff and Mr. and Mrs. Paul Vonderahe at Griffith Park for breakfast Sunday morning and hiking was enjoyed for the balance of the day.

\*\*
BRIDAL COUPLE

Mr. and Mrs. George G. Watsoff are receiving their friends at their new home at 1675 Gramercy avenue.



Edited by Mary Von

ATTENDS DISTRICT

ITTENDS DISTRICTION OF THE MISS MARGARET NG
Miss Margaret Shell represented the Torrance N. B. P. W. at the quarterly conference of the Callfornia State League held Safurday and Atasacadero, At this were taken in

## Woman's Club Notes

## DIGGLY WIGGL

ose prices effective Friday and S