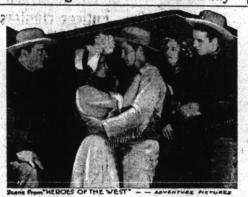

# ORRANCE Always a Super Picture

PHONE 132 THEATRE

LAST TIMES Tonight and Friday, "RED DUST" SATURDAY, NOV. 19, ONLY
Two Excellent Pictures
WILL ROGERS
BUCK J

"Down to Earth"

BUCK JONES "HELLO TROUBLE"

—ALSO—.
Episode No. 1 Serial, "HEROES OF THE WEST"
All Seats Till 5 P. M.—Adults, 15c