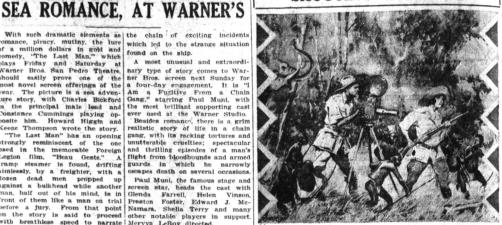

Warner Bros.

Carole Lombare Pat O'Brien "VIRTUE Charles Bickford, Constance Cumi

"THE LAST MAN" Studio Preview Saturday Nit

Paul Muni in

'I Am a Fugitive From a Chain Gang' "Municipal Band Wagon

News Events