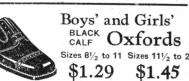

Sport Oxfords

\$1.95

Boys' and Girls' High Shoes

Black Calf with Guaranteed Korry-Krome Soles. Re-soled free of charge if they do not wear satisfactorily

Sizes 8½ to 11.

\$1.75 Girls' and Ladies'

**TENNIS** 