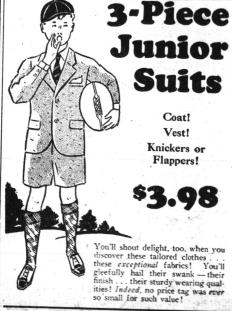

Colden, Running For Congress.

C

Sati

Sun

RE-ELECTED FOR 19th TERM WEAVERS OPEN OWN MILL HARTFORD, Conn.—(U.P.)—

Yorktown House For Museum RICHMOND, Va. - (U.P.) - The

TRADE FISH FOR FRUIT SALEM, Ore, (U.P.)-Salem had a surplus of canned fruits and berries. Astoria had a large supply of Columbia river pink salmon. So