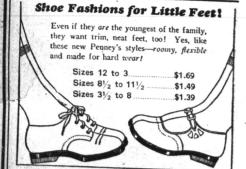

Shirts and Blouses

Merrily We Tramp to School! ACTIVE SHOES 8½ to \$ 1.89

they can romp as much as they like . . . their feet are safe in THESE shoes! Rub-ber heels (sizes 8½ to 11½ have spring heel). Happy Mothers! Happy Purses!