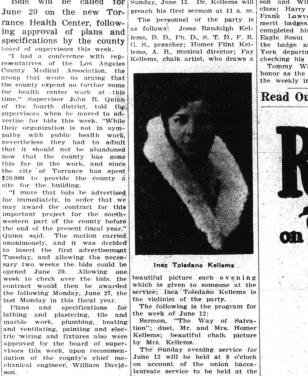

Inez Toledano Kellems beautiful picture each evening which is given to someone at the service: Inez Toledaño Kellems is the violnist of the party. The following is the program for the week of June 12: Sermon, "The Way of Salva-tion"; duet, Mr. and Mrs. Homer Kellems; beautiful chalk picture by Mrš. Kellems. The Sunday evening service for June 12 will be held at 8 o'clock on account of the union bacca-laureate service to be held at the To rance high school auditorium at 7 o'clock.