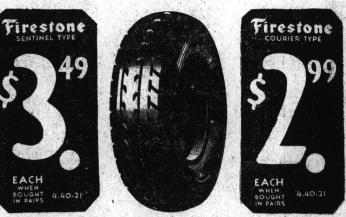

Drive in today and let us show you sections cut from Firestone Tires—and from special brand mail-order tires and others. Examine the construction features yourself. Then you be the judge.

COMPARE CONSTRUCTION . QUALITY . PRICE FIRESTONE SENTINEL TYPE FIRESTONE COURIER TYPE Cash Pri Cash Pri Cash Prio Size Cash Pris \$3.10 3.55 3.98 2.89 \$5.96 6.98 7.65 5.75 4.40-21 4.40-21 4.50-21 \$3.59 \$6.98 3.89 7.58 4.50-20 4.75-19 30 x 3<sup>1</sup>/2 4.50-21 3.95 7.65 4.75-19 4.63 9.00 COURIER TUBES OLDFIELD TUBES 4.75-20 4.70 9.14 5.00-19 4.85 9.44 4.75-19 Other sizes 6.00-20 6.50-20 7.00-20 .69 1.78 2.21 2.21 5.00-20 4.95 9.60 5.00-21 5.15 9.96 5.25-18 5.55 10.78 OLDFIELD TRUCK AND BUS 5.25-21 5.98 11.64 30 x 5 15.35

29.74 22.60 30.00 39.70 30x31/2 \* 3.39 6.62 6.00-20 11.65 6.50-20 7.00-20 15.50 \*Extra Size CRAVENS & MARCEL 800 E. 8 S 12th and Fig Los Ange Fourteen "WORLD'S LARGEST DISTRIBUTORS OF FIRESTONE TIRES"