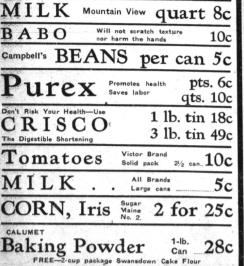

#### American Legion Auxiliary News

SWIM SUITS

Quality Market

SPECIALS FOR FRIDAY AND SATURDAY

Butter Cloverbloom 1b. 21c

for 1932

Silk Scarfs

CRISCO

Tomatoes

Baking Powder

MILK