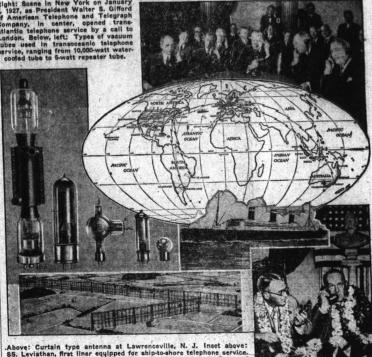

n By Death

Mrs. Edna Sleigh, daughter of Mr. and. Mrs. Fred Seconder of Moneta, passed away Sunday.



#### WHITE HOUSE BREAD

WHITE OR WHOLE WHEAT SLICED

16-oz. loaf 5C

Fresh Milk Golden State

Quart 9C

Crisco Shortening can 19c can 55c

Ace Hi Flour 243 lb. 53c

Cane Sugar 10 cloth 44c

Quaker Oats 2 Small 19c

Whitehouse Milk can 5c

Tomato Sauce Monte 48-02.15c

Old Dutch Cleanser 3 cans 19c

Cigarettes 2 pkgs. 25c

Chocolate Treats N.B.C. 15.19c

FRESH TASTY FRUITS & VEGETABLES

FRESH GREEN PEAS

Prime Ribs GENUINE BABY BEEF

<sup>16.</sup> 22c

Sunnyfield Bacon

Leg of Lamb SPRING

The Great Atlantic & Pacific Tea Co.

ALL ADS IN THE TORRANCE HERALD ARE RE-PRINTED IN THE

TORRANCE SHOPPER WITHOUT EXTRA COST

### The Far Places of the Earth Are Brought Within Reach of Your Voice



### Murder Principals





Partner In Gas

## Castle Apartments Sold to L. A. Party

READ OUR WANT ADS Legal Advertisem

TORRANCE CITY COUNCIL Read Our Want Ads days

# Dam Building tigation Blocks Attempts of Supervisors to Compel Contractors to Proceed

Open New Bids

On San Gabriel

# New Wrigley Head Makes Tour

Service Station

### HARD FOUGHT TRACK MEET AT NARBONNE

a triangular meet h

#### Night School Tossers Winning Many Games

OCKED OUT, BREAKS PANE; HE'S LOCKED IN JAIL

#### HOSPITAL NOTES

Paul Kasper, 1736 Granteness, entered the Jared S

#### University Offers Tuition Scholarship

PAINT For \$1.50 the Gal. SEEDS THAT GROW

50 feet 5% inch HOSE . . . \$3.75 Fully Guaranteed

Worrell's

The Hardware Mar 1517 Cabrillo Aven

To the People of Torrance and Vicinity, We Offer

Al