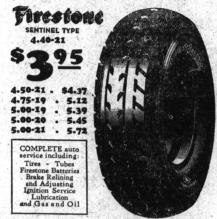

# now! Firestone

at the Lowest Prices in History !

SAFETY and economy in automobile driving demands safe, strong tires, Firestone Gumbipped Tires, because of exclusive patented construction features, are the safest, strongest tires in the world. We now offer them at new low prices...the lowest prices in history! Take advantage of this opportunity today and enjoy real motoring satisfaction.

Hear LAWRENCE TIBBETT

—8:30 to 9:00 P.M. Every Monday Eve

WORLD'S LARGEST DISTRIBUTORS OF FIRESTONE TIRES