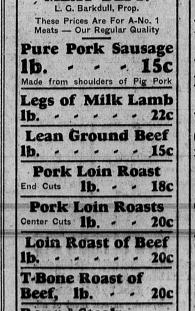

SCIENTIST, TORRANCE Women's club bouse, Engrad

SCIENTIST, TORRANCE Women's club bouws. Enspacia avenue, Sunday services, 11 a. m. Sunday sechool classes, 9:90 a. m. Wedneeday evening meetings ar-heid at \$ o'clock. Reading room, 1337 El Prado, upstaira.

CATHOLIC CHURCH OF THE NATIVITY Cota and Micaule avenues. Rev. D. Hutley, pastor. Phone 33: Mass celebrated Sundays at 7:30 und 9:46 a. m. Sunday school, 9 a. m.; Saturday and Sunday. Benediction, 7:30, Sunday eve-ning.

STAC PARTY HELD Edgar Lloyd Smith, vice presi-dent of Los Angeles Christian col-lege, was the speaker at the menthly stag party of the Terrance Men's libbe class Tuesday night in the social shall of the Christian church. The Cumberland Gap Ramblers from KGBL, Long Beach, provided the entertainment.

LOST AND FOUND









Round Steak for Swiss \_ lb. BONELESS ROLLED VEAL RQAST,

180 22c FRESH N. Y. COUNT OYSTERS, Dozen 30c