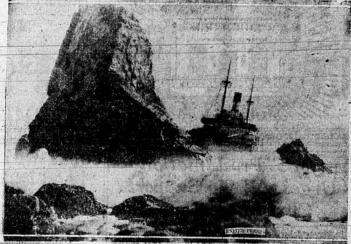

Read Our Want Ads!

Surf Pounds Freighter Where 29 Missed Death

Lomita Girl To Wed Local Man

Preventive Measures Are Told

(Written especially for the Torrance Herald by Herbert S. Summers, assistant city engineer.)