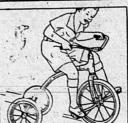

Others. 79c up

Velocipede

"Little Jim"

A well-made velocipede. Front wheel ball-bearing type. Adjustable coil spring saddle, rubber grips and pedal. For the 2 or 3 year

Big dolls-Little Dolls-Lady dolls-Baby dolls-Hurry—hurry—urry—all the dolls, in Toyland are waiting to see you! The smart lady dolls are tapping their heals impatiently—while the baby dolls are ergying "mama" 'cause they want you to take them home for your very own!, And mother won't mind which one you choose because even the nieset of the nies dolls.