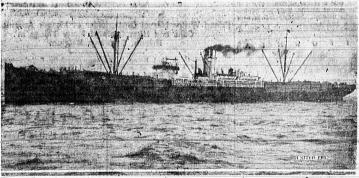

## Loss of Propellor Perils Golden Cloud

POWDER

arrival of a naval tug. with a crew of 37 and senger, was in no daskipper radiced.

ON SCHOLARSHIP ROLL

Stanley A. Robinette, of Tor

rance, is listed among the 456 Washington State College students on the all-college high scholarship