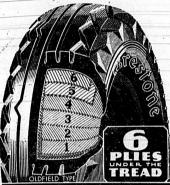

## COMPARE

CONSTRUCTION and QUALITY

|                                | 4.75-19                       | Tire                                            | 4.50-21 Tire                  |                                               |  |  |
|--------------------------------|-------------------------------|-------------------------------------------------|-------------------------------|-----------------------------------------------|--|--|
| Firestone<br>Gives You         | Firestone<br>Oldfield<br>Type | -KA Spe-<br>elal Brand<br>Mail<br>Order<br>Tire | Firestone<br>Scatinel<br>Type | A Spe-<br>cial Brand<br>Mail<br>Order<br>Tire |  |  |
| More Weight,                   | 18.00                         | 17.80                                           | 17.02                         | 16.10                                         |  |  |
| More Thickness,                | .658                          | .605                                            | .598                          | .561                                          |  |  |
| More Non-Skid<br>Depth, inches | .281                          | .250                                            | .250                          | .234                                          |  |  |
| More<br>Plies Under Tread      |                               | 5                                               | 6                             | 15                                            |  |  |
| Same Width,                    | 5.20                          | 5.20                                            | 4.75                          | 4.75                                          |  |  |
| Same Price                     | \$6.65                        | \$6.65                                          | \$4.85                        | \$4.85                                        |  |  |