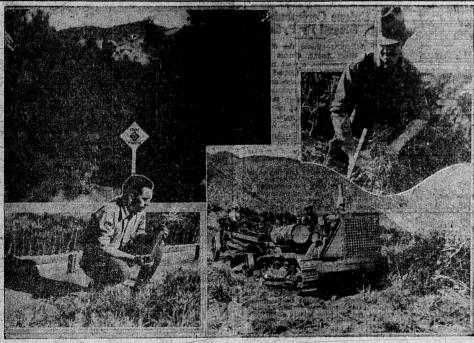

### NATURE'S OWN EFFORTS TO CONSERVE WATER IN SOUTHLAND ARE HAMPERED BY BRUSH FIRES

Trees and shrubs on mountain watersheds play an important part in conserving water. While refor-estation is difficult in Southern California, the Los Angeles County Forestry Department is planting a large number of trees each year. Above, left, suc-

cessful instance of reforestation; right, a year-old Coulter pine transplanted from County nurseries:

# Brush Cover Aids in Water Supply

Vegetation on Mountain Slopes Prevents Erosion and Loss of Rainfall

By GEORGE H. CECIL,

Los Angeles County

The trees and brush cover on mountain slopes of Los Anses County are fundamental to do control. On these precipitous, as, trees and brush perform in the trol of the precipitation that is upon them. This is patificate important since not only are mountain slopes steep but our lor storms are torrential in racter, several inches often ing within a few hours.

mains intact. Further, the run-off of water from such areas is from three to twenty times as great as on areas protected by leaf litter.

A further function of forest cover is through the mechanical and chemical action of the root system, which breaks down the membra added peroclation and also functions in the building up of the tsoil.