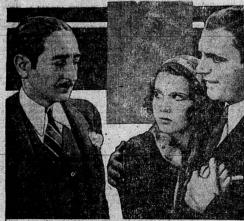

#### --at warner brothers san pedro

Thrilling Newspaper Drama, "The Front Page," Opening Sunday

Scene from Howard Hughes" The Front Page" Adolph Menjou, Mary Brian and Pat O'Brien in a scene from "The Front Page" opening Sunday at Warner Bros. San Pedro Theater.