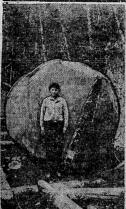

# Truck Body 400 Years Old

This truck body started growing 400 years ago and is now used as a home on wheels by three war veterans who are touring the country. The huge spruce log is mounted on a Chevrolet truck. The upper photo shows the spruce log body on the Chevrolet truck. Below is the interior. At the left is the tree just after it had been felled in the North Woods. The man is over six feet tall.