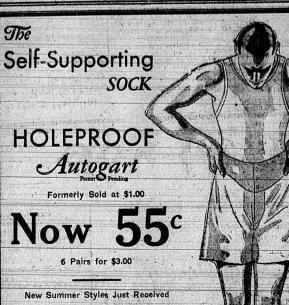

This is the famous SOCK that stays up when you pull it on without additional support. No sagging! No wrinkling! No tightness or constriction! Just snug, secure comfort,—and a lot less bother.

The Autogart is guaranteed to last, through any number of washings, for the life of the Sock. And now this superior Self-Supporting Sock is sold at 55c;—the finest quality of Holeproof Hose, plus the revolutionary improvement. Better stock up,—6 pairs for \$3.00.