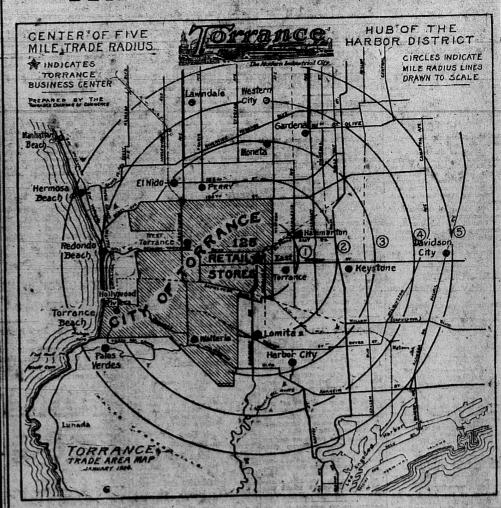

# MR. MERCHANT Here's Your Market!

Over 60,000 People live within this five mile circle. A large portion of them read the TORRANCE HERALD every week and ALL OF THEM GET IT TWICE A MONTH. Concentrate your advertising in the ONE MEDIUM that covers this big market