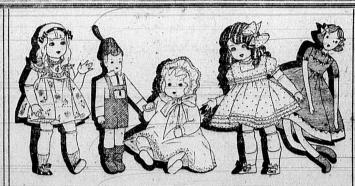

### Christmas Doll Colony Arrives at Ripple's

Let us introduce you to some of the new arrivals. This is . . .

Dollie Dingle for baby

Jimmie and Dimmie,- the black and white Boy Friend and Girl Friend, Chickie for older sister, and

Great Big Mamma Dolls, so life-like that you'll almost want to feed them. Ripple's Have the Big Doll Display at Prices Much More Reasonable Than Last Year. Pick Yours Out Early.

\$1.00, \$1.75, \$2.75, \$3.50, \$3.75, \$4.50, \$4.75, \$5.00 \$5.50 and on up to \$15.50