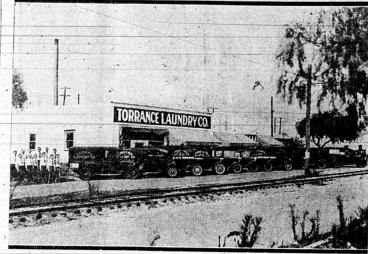

## WHERE CLEANLINESS TRIUMPHS

## An Industry Which Eliminates Weekly "Wash Day" Drudgery

Torrance Laundry Started in 1922 With Five Workers; Now Has 72 Employees; How Work Is Handled

"Rub-a-dub, dub,"
Three men to a tub."
That, paraphrasing a Mother Goose verse, is how the Torrance Laundry started. Just three men, back in 1922, did the work inside the laundry while two solicitors (they called them mere "drivers" then) did the collecting and delivering.

But the "rub-a-dub dub" bust 4

froning on the personal wearing apparel, but a corps of hand-ironers "touch up" the clothing so that it has at really smart and hand-finished appearance.

In order that Mr. Rojo can keep his "losses," those singularly few annoyances where one misses a sock or a handkerchief, down to a minimum, each article marked by a machine which neatly and in-obtrusively signs, they contended.