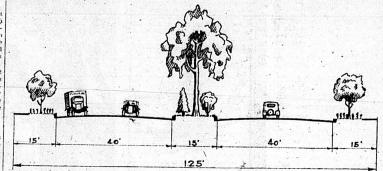

Cross-section of 125-foot parkway proposed by Citizens' Committee, showing tw 40-foot roadways and parking beautification.