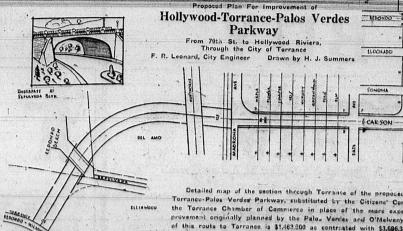

## Report of Citizens' Committee On Its Study Of The Palos Verdes Parkway Project

Prepared by Frank R. Leonard, City Engineer and Adopted by Citizens' Committee and Chamber of Commerce

Assessment District
The parkway assessment district
outprises—the territory between
rairie Avenue and Western Aveule from 79th Street southerly te
liverside and Redondo Road, thence