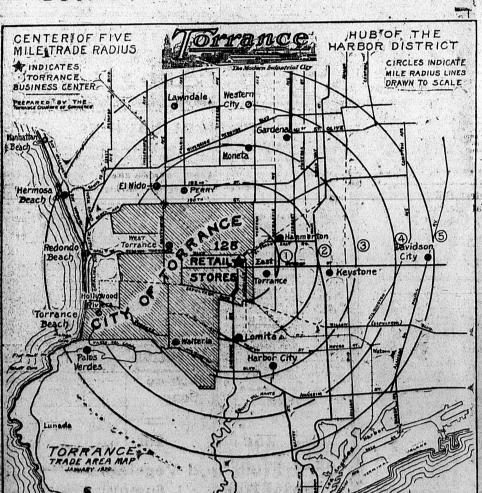

Parrante Herald

herald

A Live Newspaper
That's Keeping Up With
An Ever Widening Field.

Are You Thinking in Terms of this Greater Torrance, Too!

Over 60,000 people Live Within This Five-Mile Trading Area of Which Torrance is the Center. Map drawn to exact

## Mr. Merchant:-

Broaden your vision and you'll enlarge your business. Within this 5-mile circle live 60,000 people,—all of whom are potential customers at your store.

You can attract most of them by regular advertising in this one newspaper that is serving this valuable field.