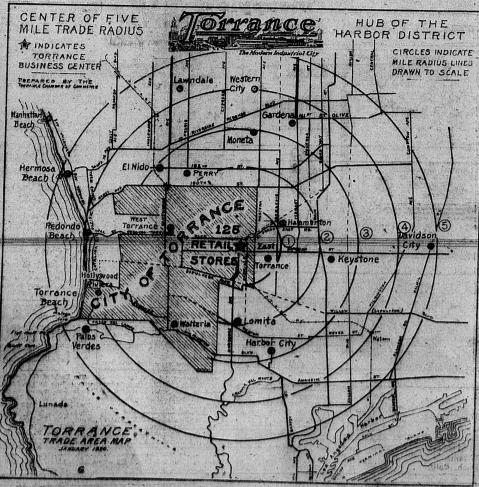

50,000 People Live Within This Five-Mile Trading Area of Which Torrance is the Center. May drawn to

RACTICALLY all of the 8700 wage earners working in the 45 Torrance factories live within a five-mile radius of the principal, Retail Shopping District of Torrance. They earn \$1,600,000 a month and are looking more and more to Torrance as their principal shopping district.

Within this same five-mile radius, there are 19 smaller suburban communities supporting the larger stores and better services of this rapidly growing trading center.