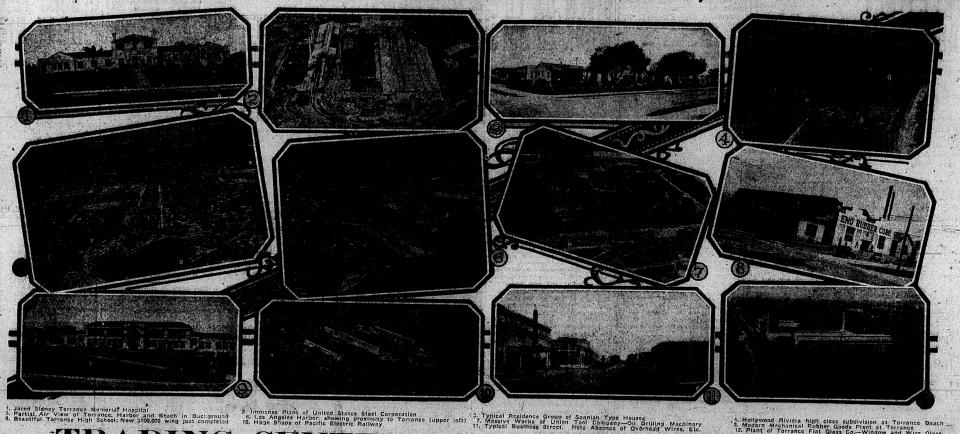

## UNITED STATES STEEL PLANT EXPANDING

While Torrance is now the hub of the harbor industrial district, with its 45 important industries, the expansions contemplated for the future almost stagger the imagination. The expansions of the United States Steel Corporation in Torrance will assure an employment of three times its present force of 1100 men. Ground for these expansions has already been acquired and plans will be announced within a month.

Here indeed is a city on the crest of tremendous development. It is the hub of activity, Industrially, Residentially, and Commercially. It is a city building upon the sound foundation of well diversified, well financed, and growing industry.