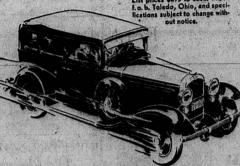

. . . 72 MILES AN HOUR

SEDAN DE LUXE

48 IN SECOND . . . 65 HORSE-POWER ... RICH BROADCLOTH UPHOLSTERY \_\_\_ INTERNAL 4-WHEEL BRAKES ... HY-DRAULIC SHOCK ABSORBERS

The 1930 Auto Shows throughout the country have been a succession of triumphs for the new Willys Six. The immediate

And the high-compression engine of the Willys Six is economical to operate. You, get unusual mileage per gallon of gas and oil, not only at low speed, but also at the modern cruising speeds of 35 to 45 miles an hour.

WILLYS-OVERLAND, INC.

WISE BUYING IS TRUE ECONOMY IN 1930 THE WILLYS-OVERLAND POLICY IS SOUND, MAXIMUM VALUE FOR EVERY DOLLAR YOU SPEND

H. FRED HILL GARAGE

12-114 SO. CATALINA, REDONDO BEACH, CALIF.

PHONE REDONDO 11582