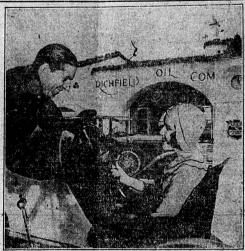

### Those You Know Who Come And Go, in Torrance

Packard, 19 Years Old, Still

TURNS TO COURT

Going Strong After 300,000 Miles