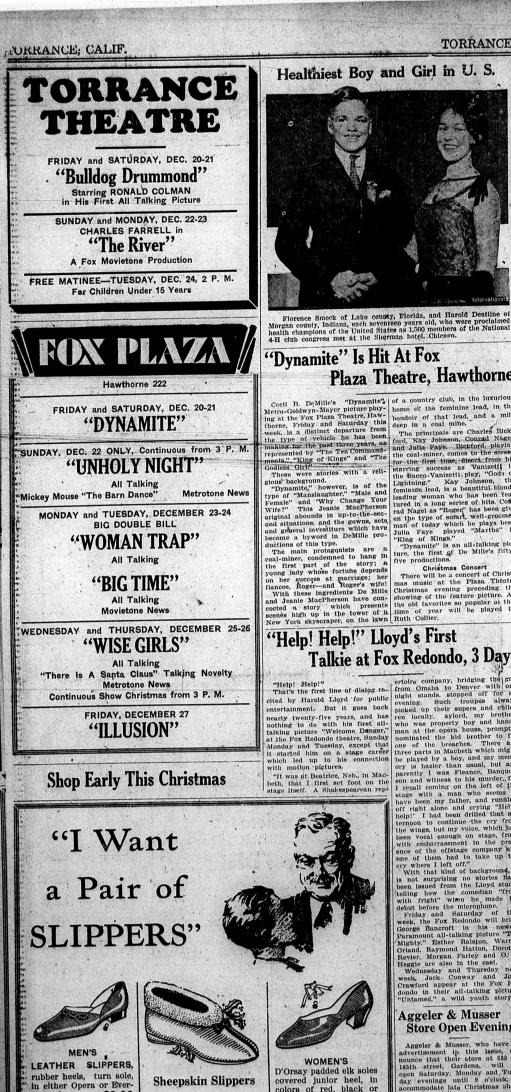

bek of Lake county, Florida, and Harold Der dalana, each seventeen years old, who were prr of the United States as 1,500 members of the , s met at the Sherman hotel. Chicago.

Plaza Theatre, Hawthorne distance