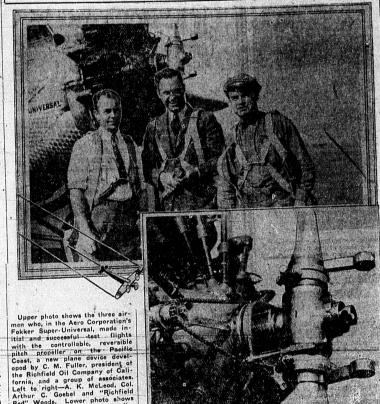

## FRATERNAL

Woman's Benefit Association Torrance Review No. 37 Mosts Second and Fourth Tuesday Mae Lowry, President Woman's Clubhouse, Engracia Avenus 7:30 P. M.

Reversible Propeller and Self Starter Invented for Planes by Richfield Chief

LOS ANGELES. Dec. c—Nuccessful tests having been completed of the controllable, reversible, adjustable pitch propeller for planes—a "prop" which can be reversed as the plane touches carth—announcement has been made here that production of the new device will begin immediately of the result of the Richfield, Oil company, and an ardent aviation enthusiast, a corporation has been organized for the propeller is declared capedally revolutionary in design, operation and results in that it persults faster climbing, faster cruismits, faster climbing, faster cruismits, fas