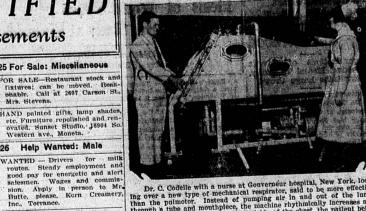

## New Respirator for Gas Victims

Dr. C. Codelle with a nurse at Gouverneur hospital, New York, look-over a new type of mechanical respirator, said to be more effective in the pulmotor. Instead of pumping air in and out of the lungs ough a tube and monthpleee, the machine rhythmically increases and reases the air pressure on the outside of the chest, the patient being reases the air pressure on the outside of the chest, the patient being closed in an airtight tank of sheet iron.