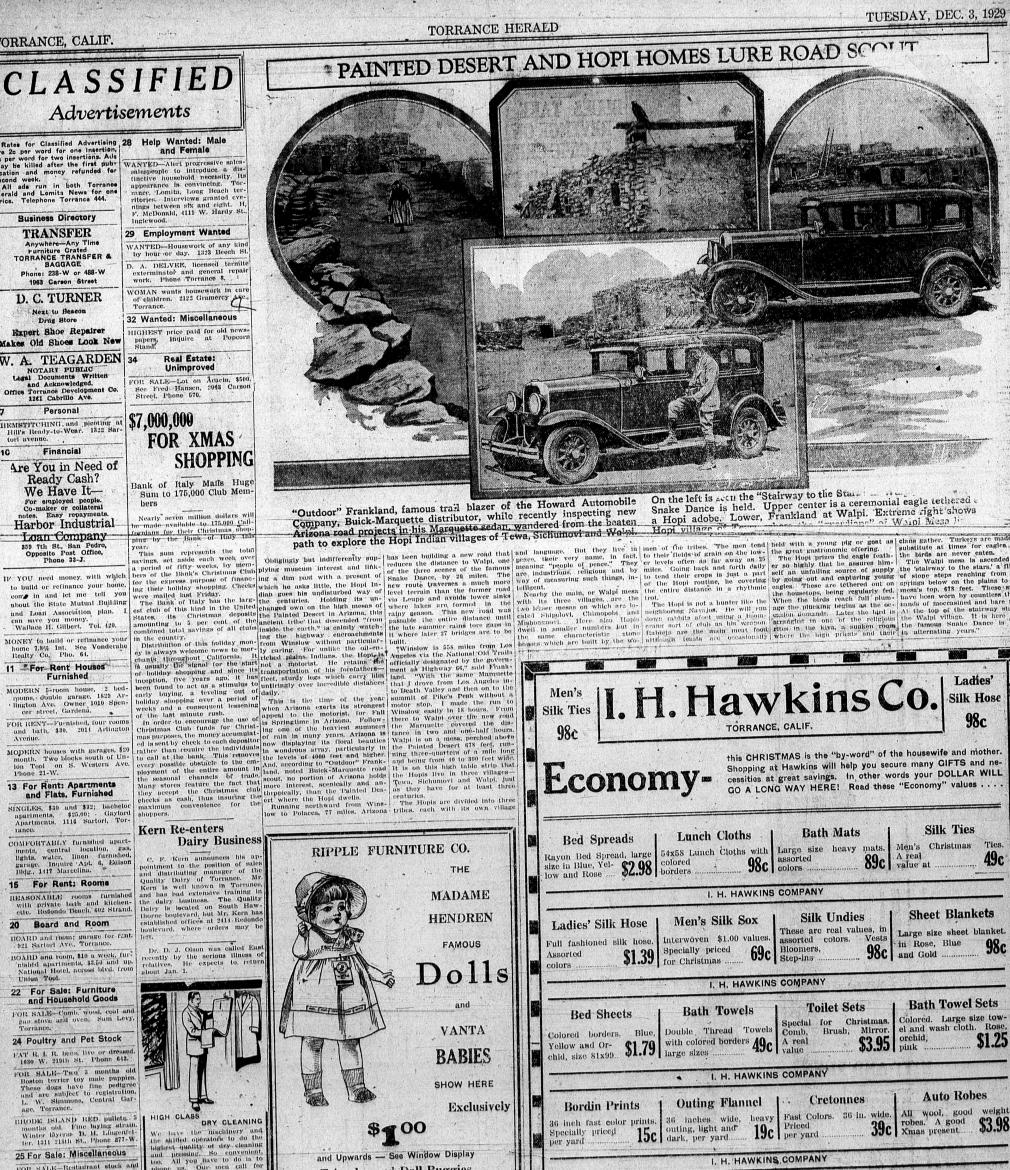

chais gather. Turkeys are made to substitute at times for cagles, but the birds are never cates. The Walpi mess is ascended by the 'stairway to the stars,' a flight of stope steps reaching ' top. 678 en worn 8 feet. n by countlessined and bar