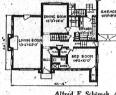

Charming Combination of French and English

SIX ROOMS AND

ROFICIENT

Penberthy

and

Anderson

NEW PHONE

NUMBER

TORRANCE 661-W

ns possible for their money defind the attractive house pictured above an excellent example to follow.

Erected at La Grange, Illinois, this "homey" dwelling combines both French and English features with sturdy construction that will endure throughout the years.

Concrete unasonry was closen for the other wall construction and covered with a pleasing texture of portland cament stucco. Much care and attention was given to the finish of the stucce, because it is through this medium that the house achieves an individuality rarely found.

In the interior, the "living room commands attention because of its room adjoined by a bath and two seeses an individuality that makes size, 13½ feet by \*25 feet. It ex-

. Listen

TWO MACKS

ELECTRIC

Get Your Roof