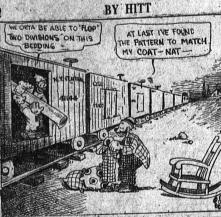

HITT AND RUNN—Weary Willie Had a Literal Understanding of Bull's Invitation and Proceeded to "See" Everything!