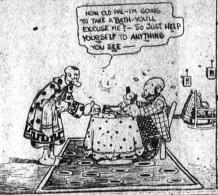

HITT AND RUNN—Weary Willie Had a Literal Understanding of Bull's Invitation and Proceeded to "See" Everything!